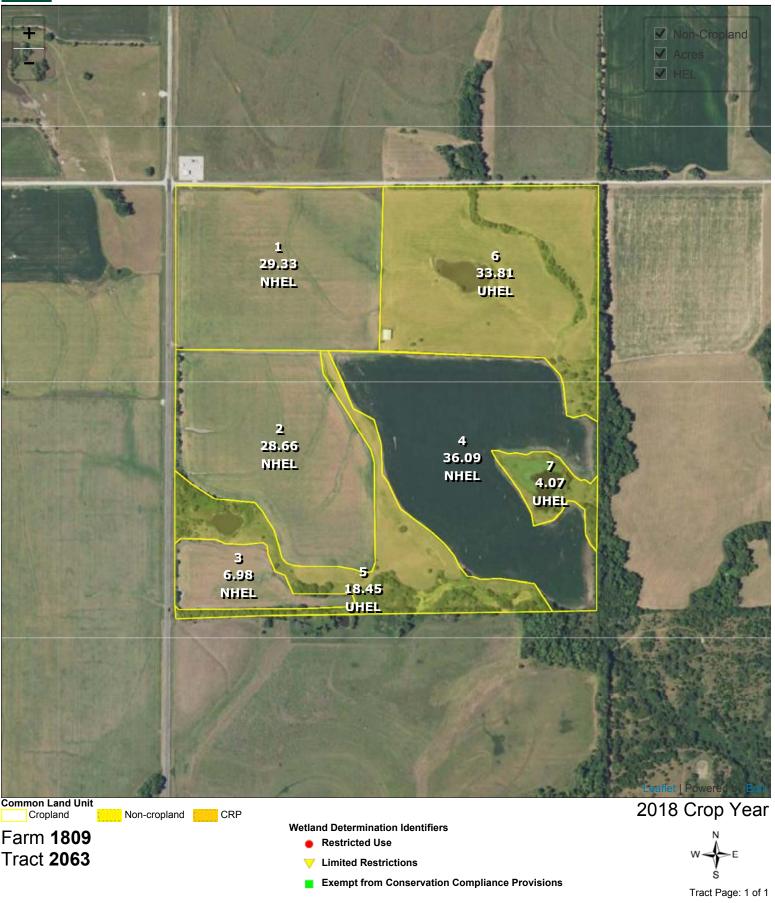

## Allen County, Kansas

United States Department of Agriculture (USDA) Farm Service Agency (FSA) maps are for FSA Program administration only. This map does not represent a legal survey or reflect actual ownership; rather it depicts the information provided directly from the producer and/or National Agricultural Imagery Program (NAIP) imagery. The producer accepts the data 'as is' and assumes all risks associated with its use. USDA-FSA assumes no responsibility for actual or consequential damage incurred as a result of any user's reliance on this data outside FSA Programs. Wetland identifiers do not represent the size, shape, or specific determination of the area. Refer to your original determination (CPA-026 and attached maps) for exact boundaries and determinations or contact USDA Natural Resources Conservation Service (NRCS).